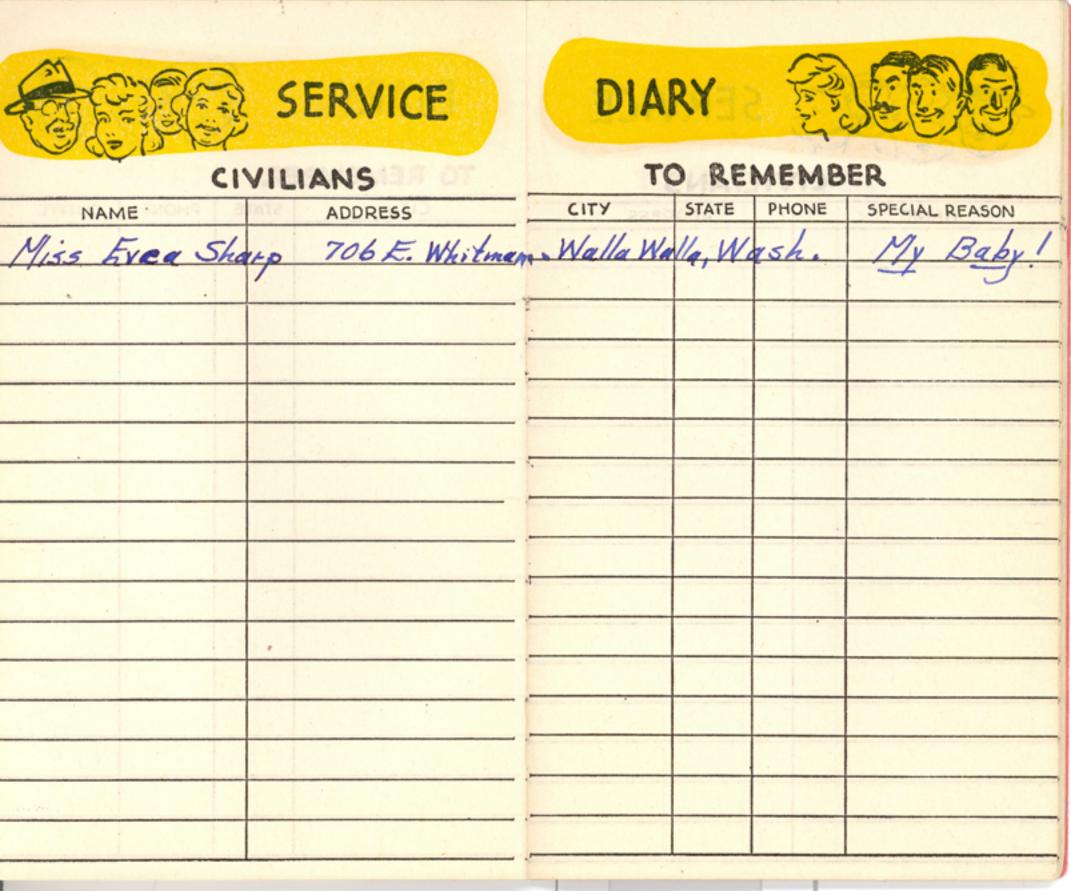

You can have my flock of grey ones, For I sure have had my fill, And if Napoleon started this, He's the Bird I'd Like to Kill.

-"BUCK PRIVATE" MCCOLLUM

| SERVICE<br>SERVICE |         |             | DIARY                                                                                                                                                                                                                                                                                                                                                                                                                                                                                                                                                                                                                                                                                                                                                                                                                                                                                                                                                                                                                                                                                                                                                                                                                                                                                                                                                                                                                                                                                                                                                                                                                                                                                                                                                                                                                                                                                                                                                                                                                                                                                                                          |
|--------------------|---------|-------------|--------------------------------------------------------------------------------------------------------------------------------------------------------------------------------------------------------------------------------------------------------------------------------------------------------------------------------------------------------------------------------------------------------------------------------------------------------------------------------------------------------------------------------------------------------------------------------------------------------------------------------------------------------------------------------------------------------------------------------------------------------------------------------------------------------------------------------------------------------------------------------------------------------------------------------------------------------------------------------------------------------------------------------------------------------------------------------------------------------------------------------------------------------------------------------------------------------------------------------------------------------------------------------------------------------------------------------------------------------------------------------------------------------------------------------------------------------------------------------------------------------------------------------------------------------------------------------------------------------------------------------------------------------------------------------------------------------------------------------------------------------------------------------------------------------------------------------------------------------------------------------------------------------------------------------------------------------------------------------------------------------------------------------------------------------------------------------------------------------------------------------|
| PORTS AND PLACES   |         |             | I HAVE BEEN                                                                                                                                                                                                                                                                                                                                                                                                                                                                                                                                                                                                                                                                                                                                                                                                                                                                                                                                                                                                                                                                                                                                                                                                                                                                                                                                                                                                                                                                                                                                                                                                                                                                                                                                                                                                                                                                                                                                                                                                                                                                                                                    |
| PLACE              | COUNTRY | DATE        | REMARKS                                                                                                                                                                                                                                                                                                                                                                                                                                                                                                                                                                                                                                                                                                                                                                                                                                                                                                                                                                                                                                                                                                                                                                                                                                                                                                                                                                                                                                                                                                                                                                                                                                                                                                                                                                                                                                                                                                                                                                                                                                                                                                                        |
| Naples             | Italy   | Nov. 23,94  | Depressing, dirty & in ruins.                                                                                                                                                                                                                                                                                                                                                                                                                                                                                                                                                                                                                                                                                                                                                                                                                                                                                                                                                                                                                                                                                                                                                                                                                                                                                                                                                                                                                                                                                                                                                                                                                                                                                                                                                                                                                                                                                                                                                                                                                                                                                                  |
| Bari               | 11 2    | Nov-26,94   | Assigned to Bombardment Sodn                                                                                                                                                                                                                                                                                                                                                                                                                                                                                                                                                                                                                                                                                                                                                                                                                                                                                                                                                                                                                                                                                                                                                                                                                                                                                                                                                                                                                                                                                                                                                                                                                                                                                                                                                                                                                                                                                                                                                                                                                                                                                                   |
| Gibiraltar         | Britian | Nov. 20,94  |                                                                                                                                                                                                                                                                                                                                                                                                                                                                                                                                                                                                                                                                                                                                                                                                                                                                                                                                                                                                                                                                                                                                                                                                                                                                                                                                                                                                                                                                                                                                                                                                                                                                                                                                                                                                                                                                                                                                                                                                                                                                                                                                |
| Spanish Morocco    |         | Nov. 19, 44 | Lights Looked inviting after trip.                                                                                                                                                                                                                                                                                                                                                                                                                                                                                                                                                                                                                                                                                                                                                                                                                                                                                                                                                                                                                                                                                                                                                                                                                                                                                                                                                                                                                                                                                                                                                                                                                                                                                                                                                                                                                                                                                                                                                                                                                                                                                             |
| Oran               |         |             | Desolate looking coast -                                                                                                                                                                                                                                                                                                                                                                                                                                                                                                                                                                                                                                                                                                                                                                                                                                                                                                                                                                                                                                                                                                                                                                                                                                                                                                                                                                                                                                                                                                                                                                                                                                                                                                                                                                                                                                                                                                                                                                                                                                                                                                       |
| W-Africa           |         | Nov. 21,44. | Air of mystery & dark life -                                                                                                                                                                                                                                                                                                                                                                                                                                                                                                                                                                                                                                                                                                                                                                                                                                                                                                                                                                                                                                                                                                                                                                                                                                                                                                                                                                                                                                                                                                                                                                                                                                                                                                                                                                                                                                                                                                                                                                                                                                                                                                   |
|                    |         |             |                                                                                                                                                                                                                                                                                                                                                                                                                                                                                                                                                                                                                                                                                                                                                                                                                                                                                                                                                                                                                                                                                                                                                                                                                                                                                                                                                                                                                                                                                                                                                                                                                                                                                                                                                                                                                                                                                                                                                                                                                                                                                                                                |
|                    |         |             | and the second s |
|                    |         |             |                                                                                                                                                                                                                                                                                                                                                                                                                                                                                                                                                                                                                                                                                                                                                                                                                                                                                                                                                                                                                                                                                                                                                                                                                                                                                                                                                                                                                                                                                                                                                                                                                                                                                                                                                                                                                                                                                                                                                                                                                                                                                                                                |
|                    |         |             |                                                                                                                                                                                                                                                                                                                                                                                                                                                                                                                                                                                                                                                                                                                                                                                                                                                                                                                                                                                                                                                                                                                                                                                                                                                                                                                                                                                                                                                                                                                                                                                                                                                                                                                                                                                                                                                                                                                                                                                                                                                                                                                                |
|                    |         |             | Street Palante 153082 and Aven                                                                                                                                                                                                                                                                                                                                                                                                                                                                                                                                                                                                                                                                                                                                                                                                                                                                                                                                                                                                                                                                                                                                                                                                                                                                                                                                                                                                                                                                                                                                                                                                                                                                                                                                                                                                                                                                                                                                                                                                                                                                                                 |
|                    |         |             |                                                                                                                                                                                                                                                                                                                                                                                                                                                                                                                                                                                                                                                                                                                                                                                                                                                                                                                                                                                                                                                                                                                                                                                                                                                                                                                                                                                                                                                                                                                                                                                                                                                                                                                                                                                                                                                                                                                                                                                                                                                                                                                                |
|                    |         |             |                                                                                                                                                                                                                                                                                                                                                                                                                                                                                                                                                                                                                                                                                                                                                                                                                                                                                                                                                                                                                                                                                                                                                                                                                                                                                                                                                                                                                                                                                                                                                                                                                                                                                                                                                                                                                                                                                                                                                                                                                                                                                                                                |
| 1                  |         |             |                                                                                                                                                                                                                                                                                                                                                                                                                                                                                                                                                                                                                                                                                                                                                                                                                                                                                                                                                                                                                                                                                                                                                                                                                                                                                                                                                                                                                                                                                                                                                                                                                                                                                                                                                                                                                                                                                                                                                                                                                                                                                                                                |
| to produce         |         |             |                                                                                                                                                                                                                                                                                                                                                                                                                                                                                                                                                                                                                                                                                                                                                                                                                                                                                                                                                                                                                                                                                                                                                                                                                                                                                                                                                                                                                                                                                                                                                                                                                                                                                                                                                                                                                                                                                                                                                                                                                                                                                                                                |
|                    |         |             |                                                                                                                                                                                                                                                                                                                                                                                                                                                                                                                                                                                                                                                                                                                                                                                                                                                                                                                                                                                                                                                                                                                                                                                                                                                                                                                                                                                                                                                                                                                                                                                                                                                                                                                                                                                                                                                                                                                                                                                                                                                                                                                                |
|                    |         |             |                                                                                                                                                                                                                                                                                                                                                                                                                                                                                                                                                                                                                                                                                                                                                                                                                                                                                                                                                                                                                                                                                                                                                                                                                                                                                                                                                                                                                                                                                                                                                                                                                                                                                                                                                                                                                                                                                                                                                                                                                                                                                                                                |